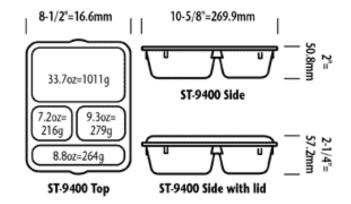

### **DIMENSIONS:**

Length: 10.63" Width: 8.63" Height: 2.06"

Height with lid: 2.38"

Double park trays in standard door slot (no need to wait for inmate to remove first one)

Compartment sizes:

Lg: 33.7oz Md: 9.3oz Sm: 7.2oz Flatware: 8.8oz