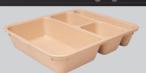

# ST-9400: 4-COMPARTMENT TRAY

## **DESIGN:** 4-compartment large SHU tray

- Stackable with and without lids
- Textured bottom to resist scratches and gouges
- Beaded rim for longer durability and safety
- 2-rib design for strength and structural integrity
- 15 degree slopes for more generous food presentation and faster wash/dry

### **DIMENSIONS:**

Length: 10.63" Width: 8.63" Height: 2.06"

Height with lid: 2.38"

Double park trays in standard door slot (no need to wait for inmate to remove first one)

Compartment sizes:

Lg: 33.7oz Md: 9.3oz Sm: 7.2oz Flatware: 8.8oz